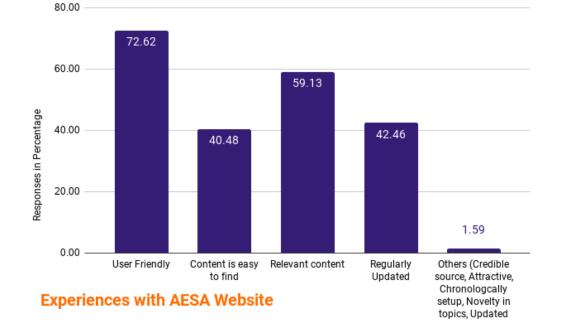

. We received 252 responses and the findings from this survey are presented here. Our sincere thanks to all those who participated in the survey and we will use your valuable advice to do better.

Regards

Team AESA

#### **Respondents' Details**



| Type of Organization     | Response • |
|--------------------------|------------|
| Academia/Research        | 59.92%     |
| Government               | 24.21%     |
| Non-Profit Organization  | 8.33%      |
| Freelancer/Independent   | 4.76%      |
| Others                   | 1.19%      |
| Private Organization     | 0.79%      |
| Development Organization | 0.79%      |
|                          |            |

# **Organizations they represented**



Sample size

252





## **Utility of AESA Knowledge Products and Activities**



80.00







Themes and Activities which interested and helpful for respondents from AESA

| Thematic area                                     | Response 🔹 | Thematic area                                       | Response |
|---------------------------------------------------|------------|-----------------------------------------------------|----------|
| Contemporary Developments in Agricultural Extensi |            | Agripreneurship                                     |          |
| Extension & Innovations                           |            | ICTs                                                |          |
| Research tools and techniques                     |            | Value chains/market                                 |          |
| Good practices                                    |