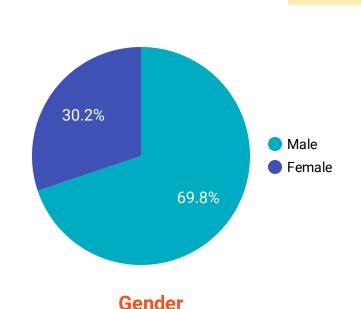

#### **Respondents' Details**

| Type of Organization     | Response • |
|--------------------------|------------|
| Academia/Research        | 59.92%     |
| Government               | 24.21%     |
| Non-Profit Organization  | 8.33%      |
| Freelancer/Independent   | 4.76%      |
| Others                   | 1.19%      |
| Private Organization     | 0.79%      |
| Development Organization | 0.79%      |
|                          |            |