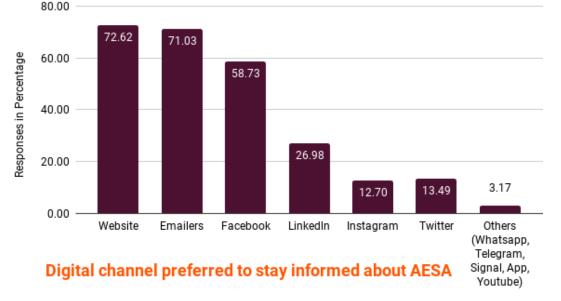

We received 252 responses and the findings from this survey are presented here. Our sincere thanks to all those who participated in the survey and we will use your valuable advice to do better.

Regards

Team AESA

#### **Respondents' Details**



| Type of Organization     | Response • |
|--------------------------|------------|
| Academia/Research        | 59.92%     |
| Government               | 24.21%     |
| Non-Profit Organization  | 8.33%      |
| Freelancer/Independent   | 4.76%      |
| Others                   | 1.19%      |
| Private Organization     | 0.79%      |
| Development Organization | 0.79%      |
|                          |            |

# **Organizations they represented**



Sample size

252





## **Utility of AESA Knowledge Products and Activities**



80.00







Themes and Activities which interested and helpful for respondents from AESA

| Thematic area                                     | Response 🔹 | Thematic area                                       | Response |
|---------------------------------------------------|------------|-----------------------------------------------------|----------|
| Contemporary Developments in Agricultural Extensi |            | Agripreneurship                                     |          |
| Extension & Innovations                           |            | ICTs                                                |          |
| Research tools and techniques                     |            | Value chains/market                                 |          |
| Good practices                                    |